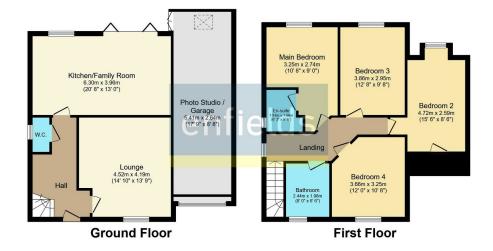

The accommodation on offer comprises of a lounge, kitchen/family room with bi-folding doors leading out to the rear garden, W/C, four double bedrooms with the master benefitting from en-suite facilities and family bathroom.

The garage is currently used as a photography studio with French doors leading out to the rear garden.

The low maintenance rear garden is fully enclosed with seating areas and pedestrian gated access leading to the front of the home. There is driveway parking in front of the garage.

This property falls within Manor Church of England Infant School, Cadland Primary School and The New Forest Academy school catchment areas.

Four Double Bedrooms
Double Length Garage

Two Reception Rooms

En-Suite Shower Room

Open Planned Kitchen/Dining Room

Driveway Parking

Well Presented Throughout

· Family Bathroom

EPC Rating A

· Downstairs W/C

This plan is for illustration purposes only and may not be representative of the property. Plan not to scale.