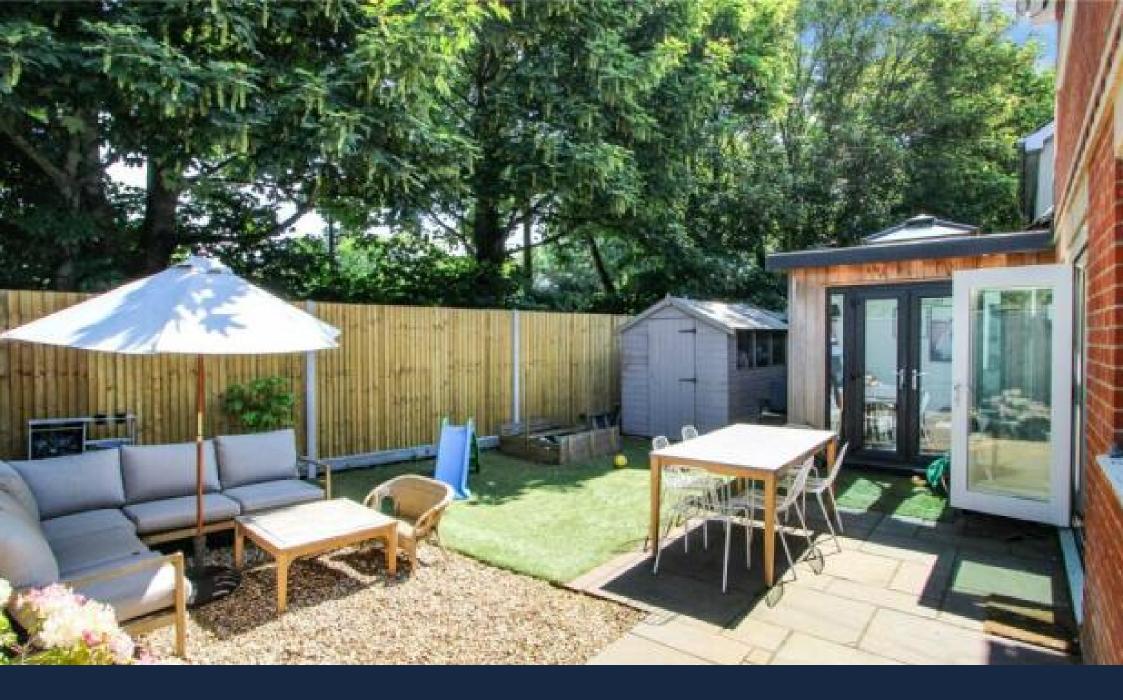

The garage is currently used as a photography studio with French doors leading out to the rear garden.

The low maintenance rear garden is fully enclosed with seating areas and pedestrian gated access leading to the front of the home. There is driveway parking in front of the garage.