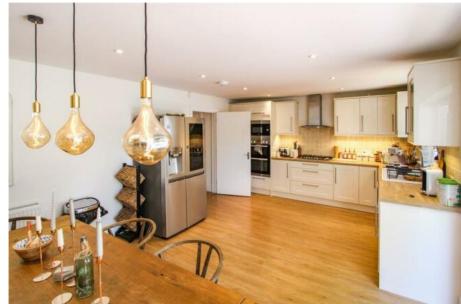

The accommodation on offer comprises of a lounge, kitchen/family room with bi-folding doors leading out to the rear garden, W/C, four double bedrooms with the master benefitting from en-suite facilities and family bathroom.

Open Planned Kitchen/Dining Room

Driveway Parking

Well Presented Throughout

· Family Bathroom

EPC Rating A

· Downstairs W/C

This plan is for illustration purposes only and may not be representative of the property. Plan not to scale.